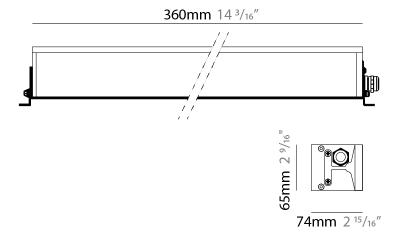

| Subseries: Tetra Linear                                            |
|--------------------------------------------------------------------|
| Brand: Platek                                                      |
| Division: Exterior                                                 |
| Mounting Type: Surface                                             |
| Mounting Location: Wall                                            |
| Subcategory: Wallwash                                              |
| PHYSICAL                                                           |
| Shape: Rectangle                                                   |
| Length (mm): 358                                                   |
| Length (in): 14 $\frac{1}{8}$                                      |
| Width (mm): 65                                                     |
| Width (in): 2 <sup>9</sup> / <sub>16</sub>                         |
| Height (mm): 65                                                    |
| Depth (mm): 136                                                    |
| Height (in): $2\frac{9}{16}$                                       |
| Depth (in): 5 <sup>3</sup> / <sub>8</sub>                          |
| Light Distribution: Adjustable / Direct                            |
| Weight (kg): 2.6                                                   |
| Weight (lbs): 5.73                                                 |
| Screws: A4 stainless steel                                         |
| Diffuser: Clear tempered glass                                     |
| Gasket: Gore-Tex valve to prevent condensation inside the fitting. |
| Fixture Finish: BLK / WHI / GRY / COR / ANT / BRZ                  |
|                                                                    |

| Brand: Platek  Division: Exterior  Mounting Type: Surface  Mounting Location: Wall  Subcategory: Wallwash  PHYSICAL  Shape: Rectangle  Length (mm): 358  Length (in): 14 ½  Width (in): 2 ½  Ength (in): 15 ½  Elight (in): 2 ½  Elight (in): 5 ½  Elight (in): 6 ½  Eli                |                                                                    |
|-----------------------------------------------------------------------------------------------------------------------------------------------------------------------------------------------------------------------------------------------------------------------------------------------------------------------------------------------------------------------------------------------------------------------------------------------------------------------------------------------------------------------------------------------------------------------------------------------------------------------------------------------------------------------------------------------------------------------------------------------------------------------------------------------------------------------------------------------------------------------------------------------------------------------------------------------------------------------------------------------------------------------------------------------------------------------------------------------------------------------------------------------------------------------------------------------------------------------------------------------------------------------------------------------------------------------------------------------------------------------------------------------------------------------------------------------------------------------------------------------------------------------------------------------------------------------------------------------------------------------------------------------------------------------------------------------------------------------------------------------------------------------------------------------------------------------------------------------------------------------------------------------------------------------------------------------------------------------------------------------------------------------------------------------------------------------------------------------------------------------------------------------|--------------------------------------------------------------------|
| Mounting Type: Surface  Mounting Location: Wall  Subcategory: Wallwash  PHYSICAL  Shape: Rectangle  Length (mm): 358  Length (in): 14 ½  Width (mm): 65  Width (in): 2 ½  In Height (mm): 65  Depth (mm): 136  Height (in): 2 ½  In Light Distribution: Adjustable / Direct  Weight (kg): 2.6  Weight (lbs): 5.73  Screws: A4 stainless steel  Diffuser: Clear tempered glass  Gasket: Gore-Tex valve to prevent condensation inside the fitting.                                                                                                                                                                                                                                                                                                                                                                                                                                                                                                                                                                                                                                                                                                                                                                                                                                                                                                                                                                                                                                                                                                                                                                                                                                                                                                                                                                                                                                                                                                                                                                                                                                                                                             | Brand: Platek                                                      |
| Mounting Location: Wall Subcategory: Wallwash  PHYSICAL  Shape: Rectangle Length (mm): 358 Length (in): 14 ½  Width (mm): 65  Width (in): 2 ½  Ength (in): 136  Height (mm): 65  Depth (mm): 136  Height (in): 2 ½  Ength (in): 5 ½  Ength (in): 65  Ength (                | Division: Exterior                                                 |
| Subcategory: Wallwash  PHYSICAL  Shape: Rectangle  Length (mm): 358  Length (in): 14 ½  Width (mm): 65  Width (in): 2 ½  Begin (in): 9½  Begin                | Mounting Type: Surface                                             |
| PHYSICAL Shape: Rectangle Length (mm): 358 Length (in): $14^{1/6}_{8}$ Width (mm): 65 Width (in): $2^{9/16}_{16}$ Height (mm): 65 Depth (mm): 136 Height (in): $2^{9/16}_{16}$ Depth (in): $3^{9/16}_{16}$ Depth (in): $5^{1/6}_{8}$ Light Distribution: Adjustable / Direct Weight (kg): 2.6 Weight (lbs): 5.73 Screws: A4 stainless steel Diffuser: Clear tempered glass Gasket: Gore-Tex valve to prevent condensation inside the fitting.                                                                                                                                                                                                                                                                                                                                                                                                                                                                                                                                                                                                                                                                                                                                                                                                                                                                                                                                                                                                                                                                                                                                                                                                                                                                                                                                                                                                                                                                                                                                                                                                                                                                                                 | Mounting Location: Wall                                            |
| Shape: Rectangle  Length (mm): 358  Length (in): 14 \(^{1}\)_{6}  Width (mm): 65  Width (in): 2 \(^{9}\)_{16}  Height (mm): 65  Depth (mm): 136  Height (in): 2 \(^{9}\)_{16}  Depth (in): 5 \(^{3}\)_{8}  Light Distribution: Adjustable / Direct  Weight (kg): 2.6  Weight (lbs): 5.73  Screws: A4 stainless steel  Diffuser: Clear tempered glass  Gasket: Gore-Tex valve to prevent condensation inside the fitting.                                                                                                                                                                                                                                                                                                                                                                                                                                                                                                                                                                                                                                                                                                                                                                                                                                                                                                                                                                                                                                                                                                                                                                                                                                                                                                                                                                                                                                                                                                                                                                                                                                                                                                                      | Subcategory: Wallwash                                              |
| Length (mm): $358$ Length (in): $14\frac{1}{4}$ Width (mm): $65$ Width (in): $2\frac{9}{16}$ Height (mm): $65$ Depth (mm): $136$ Height (in): $2\frac{9}{16}$ Depth (in): $5\frac{3}{48}$ Light Distribution: Adjustable / Direct Weight (kg): $2.6$ Weight (lbs): $5.73$ Screws: $20$ S | PHYSICAL                                                           |
| Length (in): $14\frac{1}{4}$ s  Width (mm): $65$ Width (in): $2\frac{9}{16}$ s  Height (mm): $65$ Depth (mm): $136$ Height (in): $2\frac{9}{16}$ s  Depth (in): $5\frac{3}{8}$ s  Light Distribution: Adjustable / Direct  Weight (kg): $2.6$ Weight (lbs): $5.73$ Screws: $44$ stainless steel  Diffuser: Clear tempered glass  Gasket: Gore-Tex valve to prevent condensation inside the fitting.                                                                                                                                                                                                                                                                                                                                                                                                                                                                                                                                                                                                                                                                                                                                                                                                                                                                                                                                                                                                                                                                                                                                                                                                                                                                                                                                                                                                                                                                                                                                                                                                                                                                                                                                           | Shape: Rectangle                                                   |
| Width (mm): 65 Width (in): $2\frac{9}{16}$ Height (mm): 65 Depth (mm): 136 Height (in): $2\frac{9}{16}$ Depth (in): $5\frac{3}{6}$ Light Distribution: Adjustable / Direct Weight (kg): 2.6 Weight (lbs): 5.73 Screws: A4 stainless steel Diffuser: Clear tempered glass Gasket: Gore-Tex valve to prevent condensation inside the fitting.                                                                                                                                                                                                                                                                                                                                                                                                                                                                                                                                                                                                                                                                                                                                                                                                                                                                                                                                                                                                                                                                                                                                                                                                                                                                                                                                                                                                                                                                                                                                                                                                                                                                                                                                                                                                   | Length (mm): 358                                                   |
| Width (in): $2^{9}_{1is}$ Height (mm): 65 Depth (mm): 136 Height (in): $2^{9}_{1is}$ Depth (in): $5^{3}_{8}$ Light Distribution: Adjustable / Direct Weight (kg): 2.6 Weight (lbs): 5.73 Screws: A4 stainless steel Diffuser: Clear tempered glass Gasket: Gore-Tex valve to prevent condensation inside the fitting.                                                                                                                                                                                                                                                                                                                                                                                                                                                                                                                                                                                                                                                                                                                                                                                                                                                                                                                                                                                                                                                                                                                                                                                                                                                                                                                                                                                                                                                                                                                                                                                                                                                                                                                                                                                                                         | Length (in): 14 1/8                                                |
| Height (mm): 65  Depth (mm): 136  Height (in): 2 ${}^{9}\!\!{}_{16}$ Depth (in): 5 ${}^{3}\!\!{}_{8}$ Light Distribution: Adjustable / Direct  Weight (kg): 2.6  Weight (lbs): 5.73  Screws: A4 stainless steel  Diffuser: Clear tempered glass  Gasket: Gore-Tex valve to prevent condensation inside the fitting.                                                                                                                                                                                                                                                                                                                                                                                                                                                                                                                                                                                                                                                                                                                                                                                                                                                                                                                                                                                                                                                                                                                                                                                                                                                                                                                                                                                                                                                                                                                                                                                                                                                                                                                                                                                                                           | Width (mm): 65                                                     |
| Depth (mm): 136  Height (in): 2 ${}^{9}\!f_{16}$ Depth (in): 5 ${}^{3}\!f_{8}$ Light Distribution: Adjustable / Direct  Weight (kg): 2.6  Weight (lbs): 5.73  Screws: A4 stainless steel  Diffuser: Clear tempered glass  Gasket: Gore-Tex valve to prevent condensation inside the fitting.                                                                                                                                                                                                                                                                                                                                                                                                                                                                                                                                                                                                                                                                                                                                                                                                                                                                                                                                                                                                                                                                                                                                                                                                                                                                                                                                                                                                                                                                                                                                                                                                                                                                                                                                                                                                                                                  | Width (in): 2 % 16                                                 |
| Height (in): 2 % <sub>16</sub> Depth (in): 5 % <sub>8</sub> Light Distribution: Adjustable / Direct  Weight (kg): 2.6  Weight (lbs): 5.73  Screws: A4 stainless steel  Diffuser: Clear tempered glass  Gasket: Gore-Tex valve to prevent condensation inside the fitting.                                                                                                                                                                                                                                                                                                                                                                                                                                                                                                                                                                                                                                                                                                                                                                                                                                                                                                                                                                                                                                                                                                                                                                                                                                                                                                                                                                                                                                                                                                                                                                                                                                                                                                                                                                                                                                                                     | Height (mm): 65                                                    |
| Depth (in): 5 ½  Light Distribution: Adjustable / Direct  Weight (kg): 2.6  Weight (lbs): 5.73  Screws: A4 stainless steel  Diffuser: Clear tempered glass  Gasket: Gore-Tex valve to prevent condensation inside the fitting.                                                                                                                                                                                                                                                                                                                                                                                                                                                                                                                                                                                                                                                                                                                                                                                                                                                                                                                                                                                                                                                                                                                                                                                                                                                                                                                                                                                                                                                                                                                                                                                                                                                                                                                                                                                                                                                                                                                | Depth (mm): 136                                                    |
| Light Distribution: Adjustable / Direct Weight (kg): 2.6 Weight (lbs): 5.73 Screws: A4 stainless steel Diffuser: Clear tempered glass Gasket: Gore-Tex valve to prevent condensation inside the fitting.                                                                                                                                                                                                                                                                                                                                                                                                                                                                                                                                                                                                                                                                                                                                                                                                                                                                                                                                                                                                                                                                                                                                                                                                                                                                                                                                                                                                                                                                                                                                                                                                                                                                                                                                                                                                                                                                                                                                      | Height (in): 2 % 16                                                |
| Weight (kg): 2.6 Weight (lbs): 5.73 Screws: A4 stainless steel Diffuser: Clear tempered glass Gasket: Gore-Tex valve to prevent condensation inside the fitting.                                                                                                                                                                                                                                                                                                                                                                                                                                                                                                                                                                                                                                                                                                                                                                                                                                                                                                                                                                                                                                                                                                                                                                                                                                                                                                                                                                                                                                                                                                                                                                                                                                                                                                                                                                                                                                                                                                                                                                              | Depth (in): 5 3/8                                                  |
| Weight (lbs): 5.73 Screws: A4 stainless steel Diffuser: Clear tempered glass Gasket: Gore-Tex valve to prevent condensation inside the fitting.                                                                                                                                                                                                                                                                                                                                                                                                                                                                                                                                                                                                                                                                                                                                                                                                                                                                                                                                                                                                                                                                                                                                                                                                                                                                                                                                                                                                                                                                                                                                                                                                                                                                                                                                                                                                                                                                                                                                                                                               | Light Distribution: Adjustable / Direct                            |
| Screws: A4 stainless steel Diffuser: Clear tempered glass Gasket: Gore-Tex valve to prevent condensation inside the fitting.                                                                                                                                                                                                                                                                                                                                                                                                                                                                                                                                                                                                                                                                                                                                                                                                                                                                                                                                                                                                                                                                                                                                                                                                                                                                                                                                                                                                                                                                                                                                                                                                                                                                                                                                                                                                                                                                                                                                                                                                                  | Weight (kg): 2.6                                                   |
| Diffuser: Clear tempered glass Gasket: Gore-Tex valve to prevent condensation inside the fitting.                                                                                                                                                                                                                                                                                                                                                                                                                                                                                                                                                                                                                                                                                                                                                                                                                                                                                                                                                                                                                                                                                                                                                                                                                                                                                                                                                                                                                                                                                                                                                                                                                                                                                                                                                                                                                                                                                                                                                                                                                                             | Weight (lbs): 5.73                                                 |
| Gasket: Gore-Tex valve to prevent condensation inside the fitting.                                                                                                                                                                                                                                                                                                                                                                                                                                                                                                                                                                                                                                                                                                                                                                                                                                                                                                                                                                                                                                                                                                                                                                                                                                                                                                                                                                                                                                                                                                                                                                                                                                                                                                                                                                                                                                                                                                                                                                                                                                                                            | Screws: A4 stainless steel                                         |
| ·                                                                                                                                                                                                                                                                                                                                                                                                                                                                                                                                                                                                                                                                                                                                                                                                                                                                                                                                                                                                                                                                                                                                                                                                                                                                                                                                                                                                                                                                                                                                                                                                                                                                                                                                                                                                                                                                                                                                                                                                                                                                                                                                             | Diffuser: Clear tempered glass                                     |
| Fixture Finish: BLK / WHI / GRY / COR / ANT / BRZ                                                                                                                                                                                                                                                                                                                                                                                                                                                                                                                                                                                                                                                                                                                                                                                                                                                                                                                                                                                                                                                                                                                                                                                                                                                                                                                                                                                                                                                                                                                                                                                                                                                                                                                                                                                                                                                                                                                                                                                                                                                                                             | Gasket: Gore-Tex valve to prevent condensation inside the fitting. |
|                                                                                                                                                                                                                                                                                                                                                                                                                                                                                                                                                                                                                                                                                                                                                                                                                                                                                                                                                                                                                                                                                                                                                                                                                                                                                                                                                                                                                                                                                                                                                                                                                                                                                                                                                                                                                                                                                                                                                                                                                                                                                                                                               | Fixture Finish: BLK / WHI / GRY / COR / ANT / BRZ                  |

| Mounting Type: Surface                                             |
|--------------------------------------------------------------------|
| Mounting Location: Wall                                            |
| Subcategory: Wallwash                                              |
| PHYSICAL                                                           |
| Shape: Rectangle                                                   |
| Length (mm): 358                                                   |
| Length (in): 14 $\frac{1}{8}$                                      |
| Height (mm): 73                                                    |
| Depth (mm): 65                                                     |
| Height (in): 2 1/8                                                 |
| Depth (in): 2 % 16                                                 |
| Light Distribution: Adjustable / Direct                            |
| Weight (kg): 2.3                                                   |
| Weight (lbs): 5.1                                                  |
| Screws: A4 stainless steel                                         |
| Diffuser: Clear tempered glass                                     |
| Gasket: Gore-Tex valve to prevent condensation inside the fitting. |
| Fixture Finish: BLK / WHI / GRY / COR / ANT / BRZ                  |
| Fixture Material: Extruded Aluminum                                |