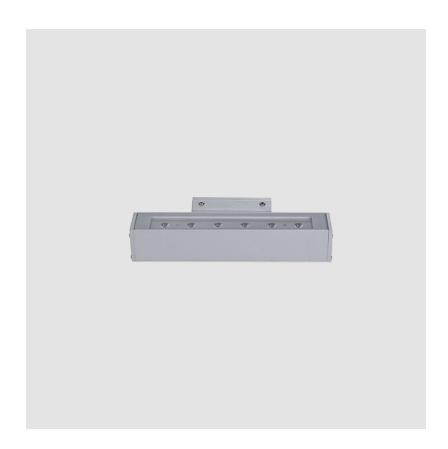

#### **GENERAL**

| Series: Tetra           |  |
|-------------------------|--|
| Subseries: Tetra Linear |  |
| Brand: Platek           |  |
| Division: Exterior      |  |
| Mounting Type: Surface  |  |
| Mounting Location: Wall |  |
| Subcategory: Wallwash   |  |

| Subseries: Tetra Linear                                            |
|--------------------------------------------------------------------|
| Brand: Platek                                                      |
| Division: Exterior                                                 |
| Mounting Type: Surface                                             |
| Mounting Location: Wall                                            |
| Subcategory: Wallwash                                              |
| PHYSICAL                                                           |
| Shape: Rectangle                                                   |
| Length (mm): 358                                                   |
| Length (in): 14 $\frac{1}{8}$                                      |
| Width (mm): 65                                                     |
| Width (in): 2 <sup>9</sup> / <sub>16</sub>                         |
| Height (mm): 65                                                    |
| Depth (mm): 136                                                    |
| Height (in): $2\frac{9}{16}$                                       |
| Depth (in): 5 <sup>3</sup> / <sub>8</sub>                          |
| Light Distribution: Adjustable / Direct                            |
| Weight (kg): 2.6                                                   |
| Weight (lbs): 5.73                                                 |
| Screws: A4 stainless steel                                         |
| Diffuser: Clear tempered glass                                     |
| Gasket: Gore-Tex valve to prevent condensation inside the fitting. |
| Fixture Finish: BLK / WHI / GRY / COR / ANT / BRZ                  |
|                                                                    |