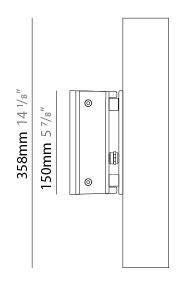

| Subseries: Tetra Linear                                            |
|--------------------------------------------------------------------|
| Brand: Platek                                                      |
| Division: Exterior                                                 |
| Mounting Type: Surface                                             |
| Mounting Location: Wall                                            |
| Subcategory: Wallwash                                              |
| PHYSICAL                                                           |
| Shape: Rectangle                                                   |
| Length (mm): 358                                                   |
| Length (in): 14 $\frac{1}{8}$                                      |
| Width (mm): 65                                                     |
| Width (in): 2 <sup>9</sup> / <sub>16</sub>                         |
| Height (mm): 65                                                    |
| Depth (mm): 136                                                    |
| Height (in): $2\frac{9}{16}$                                       |
| Depth (in): 5 <sup>3</sup> / <sub>8</sub>                          |
| Light Distribution: Adjustable / Direct                            |
| Weight (kg): 2.6                                                   |
| Weight (lbs): 5.73                                                 |
| Screws: A4 stainless steel                                         |
| Diffuser: Clear tempered glass                                     |
| Gasket: Gore-Tex valve to prevent condensation inside the fitting. |
| Fixture Finish: BLK / WHI / GRY / COR / ANT / BRZ                  |
|                                                                    |