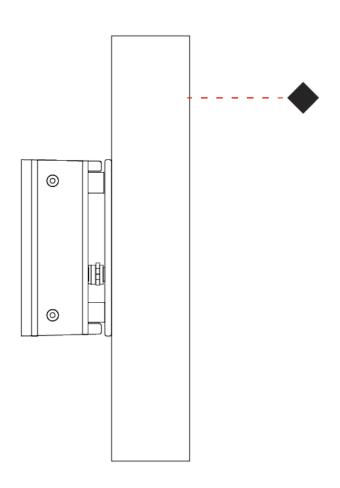

| Subseries: Tetra Linear                                            |
|--------------------------------------------------------------------|
| Brand: Platek                                                      |
| Division: Exterior                                                 |
| Mounting Type: Surface                                             |
| Mounting Location: Wall                                            |
| Subcategory: Wallwash                                              |
| PHYSICAL                                                           |
| Shape: Rectangle                                                   |
| Length (mm): 358                                                   |
| Length (in): 14 $\frac{1}{8}$                                      |
| Width (mm): 65                                                     |
| Width (in): 2 <sup>9</sup> / <sub>16</sub>                         |
| Height (mm): 65                                                    |
| Depth (mm): 136                                                    |
| Height (in): $2\frac{9}{16}$                                       |
| Depth (in): 5 <sup>3</sup> / <sub>8</sub>                          |
| Light Distribution: Adjustable / Direct                            |
| Weight (kg): 2.6                                                   |
| Weight (lbs): 5.73                                                 |
| Screws: A4 stainless steel                                         |
| Diffuser: Clear tempered glass                                     |
| Gasket: Gore-Tex valve to prevent condensation inside the fitting. |
| Fixture Finish: BLK / WHI / GRY / COR / ANT / BRZ                  |
|                                                                    |

| Brand: Platek  Division: Exterior  Mounting Type: Surface  Mounting Location: Wall  Subcategory: Wallwash  PHYSICAL  Shape: Rectangle  Length (mm): 358  Length (in): 14 ½  Width (in): 2 ½  Ength (in): 15 ½  Elight (in): 2 ½  Elight (in): 5 ½  Elight (in): 6 ½  Eli                |                                                                    |
|-----------------------------------------------------------------------------------------------------------------------------------------------------------------------------------------------------------------------------------------------------------------------------------------------------------------------------------------------------------------------------------------------------------------------------------------------------------------------------------------------------------------------------------------------------------------------------------------------------------------------------------------------------------------------------------------------------------------------------------------------------------------------------------------------------------------------------------------------------------------------------------------------------------------------------------------------------------------------------------------------------------------------------------------------------------------------------------------------------------------------------------------------------------------------------------------------------------------------------------------------------------------------------------------------------------------------------------------------------------------------------------------------------------------------------------------------------------------------------------------------------------------------------------------------------------------------------------------------------------------------------------------------------------------------------------------------------------------------------------------------------------------------------------------------------------------------------------------------------------------------------------------------------------------------------------------------------------------------------------------------------------------------------------------------------------------------------------------------------------------------------------------------|--------------------------------------------------------------------|
| Mounting Type: Surface  Mounting Location: Wall  Subcategory: Wallwash  PHYSICAL  Shape: Rectangle  Length (mm): 358  Length (in): 14 ½  Width (mm): 65  Width (in): 2 ½  In Height (mm): 65  Depth (mm): 136  Height (in): 2 ½  In Light Distribution: Adjustable / Direct  Weight (kg): 2.6  Weight (lbs): 5.73  Screws: A4 stainless steel  Diffuser: Clear tempered glass  Gasket: Gore-Tex valve to prevent condensation inside the fitting.                                                                                                                                                                                                                                                                                                                                                                                                                                                                                                                                                                                                                                                                                                                                                                                                                                                                                                                                                                                                                                                                                                                                                                                                                                                                                                                                                                                                                                                                                                                                                                                                                                                                                             | Brand: Platek                                                      |
| Mounting Location: Wall Subcategory: Wallwash  PHYSICAL  Shape: Rectangle Length (mm): 358 Length (in): 14 ½  Width (mm): 65  Width (in): 2 ½  Ength (in): 136  Height (mm): 65  Depth (mm): 136  Height (in): 2 ½  Ength (in): 5 ½  Ength (in): 65  Ength (                | Division: Exterior                                                 |
| Subcategory: Wallwash  PHYSICAL  Shape: Rectangle  Length (mm): 358  Length (in): 14 ½  Width (mm): 65  Width (in): 2 ½  Begin (in): 9½  Begin                | Mounting Type: Surface                                             |
| PHYSICAL Shape: Rectangle Length (mm): 358 Length (in): $14^{1/6}_{8}$ Width (mm): 65 Width (in): $2^{9/16}_{16}$ Height (mm): 65 Depth (mm): 136 Height (in): $2^{9/16}_{16}$ Depth (in): $3^{9/16}_{16}$ Depth (in): $5^{1/6}_{8}$ Light Distribution: Adjustable / Direct Weight (kg): 2.6 Weight (lbs): 5.73 Screws: A4 stainless steel Diffuser: Clear tempered glass Gasket: Gore-Tex valve to prevent condensation inside the fitting.                                                                                                                                                                                                                                                                                                                                                                                                                                                                                                                                                                                                                                                                                                                                                                                                                                                                                                                                                                                                                                                                                                                                                                                                                                                                                                                                                                                                                                                                                                                                                                                                                                                                                                 | Mounting Location: Wall                                            |
| Shape: Rectangle  Length (mm): 358  Length (in): 14 \(^{1}\)_{6}  Width (mm): 65  Width (in): 2 \(^{9}\)_{16}  Height (mm): 65  Depth (mm): 136  Height (in): 2 \(^{9}\)_{16}  Depth (in): 5 \(^{3}\)_{8}  Light Distribution: Adjustable / Direct  Weight (kg): 2.6  Weight (lbs): 5.73  Screws: A4 stainless steel  Diffuser: Clear tempered glass  Gasket: Gore-Tex valve to prevent condensation inside the fitting.                                                                                                                                                                                                                                                                                                                                                                                                                                                                                                                                                                                                                                                                                                                                                                                                                                                                                                                                                                                                                                                                                                                                                                                                                                                                                                                                                                                                                                                                                                                                                                                                                                                                                                                      | Subcategory: Wallwash                                              |
| Length (mm): $358$ Length (in): $14\frac{1}{4}$ Width (mm): $65$ Width (in): $2\frac{9}{16}$ Height (mm): $65$ Depth (mm): $136$ Height (in): $2\frac{9}{16}$ Depth (in): $5\frac{3}{48}$ Light Distribution: Adjustable / Direct Weight (kg): $2.6$ Weight (lbs): $5.73$ Screws: $20$ S | PHYSICAL                                                           |
| Length (in): $14\frac{1}{4}$ s  Width (mm): $65$ Width (in): $2\frac{9}{16}$ s  Height (mm): $65$ Depth (mm): $136$ Height (in): $2\frac{9}{16}$ s  Depth (in): $5\frac{3}{8}$ s  Light Distribution: Adjustable / Direct  Weight (kg): $2.6$ Weight (lbs): $5.73$ Screws: $44$ stainless steel  Diffuser: Clear tempered glass  Gasket: Gore-Tex valve to prevent condensation inside the fitting.                                                                                                                                                                                                                                                                                                                                                                                                                                                                                                                                                                                                                                                                                                                                                                                                                                                                                                                                                                                                                                                                                                                                                                                                                                                                                                                                                                                                                                                                                                                                                                                                                                                                                                                                           | Shape: Rectangle                                                   |
| Width (mm): 65 Width (in): $2\frac{9}{16}$ Height (mm): 65 Depth (mm): 136 Height (in): $2\frac{9}{16}$ Depth (in): $5\frac{3}{6}$ Light Distribution: Adjustable / Direct Weight (kg): 2.6 Weight (lbs): 5.73 Screws: A4 stainless steel Diffuser: Clear tempered glass Gasket: Gore-Tex valve to prevent condensation inside the fitting.                                                                                                                                                                                                                                                                                                                                                                                                                                                                                                                                                                                                                                                                                                                                                                                                                                                                                                                                                                                                                                                                                                                                                                                                                                                                                                                                                                                                                                                                                                                                                                                                                                                                                                                                                                                                   | Length (mm): 358                                                   |
| Width (in): $2^{9}_{1is}$ Height (mm): 65 Depth (mm): 136 Height (in): $2^{9}_{1is}$ Depth (in): $5^{3}_{8}$ Light Distribution: Adjustable / Direct Weight (kg): 2.6 Weight (lbs): 5.73 Screws: A4 stainless steel Diffuser: Clear tempered glass Gasket: Gore-Tex valve to prevent condensation inside the fitting.                                                                                                                                                                                                                                                                                                                                                                                                                                                                                                                                                                                                                                                                                                                                                                                                                                                                                                                                                                                                                                                                                                                                                                                                                                                                                                                                                                                                                                                                                                                                                                                                                                                                                                                                                                                                                         | Length (in): 14 1/8                                                |
| Height (mm): 65  Depth (mm): 136  Height (in): 2 ${}^{9}\!\!{}_{16}$ Depth (in): 5 ${}^{3}\!\!{}_{8}$ Light Distribution: Adjustable / Direct  Weight (kg): 2.6  Weight (lbs): 5.73  Screws: A4 stainless steel  Diffuser: Clear tempered glass  Gasket: Gore-Tex valve to prevent condensation inside the fitting.                                                                                                                                                                                                                                                                                                                                                                                                                                                                                                                                                                                                                                                                                                                                                                                                                                                                                                                                                                                                                                                                                                                                                                                                                                                                                                                                                                                                                                                                                                                                                                                                                                                                                                                                                                                                                           | Width (mm): 65                                                     |
| Depth (mm): 136  Height (in): 2 ${}^{9}\!f_{16}$ Depth (in): 5 ${}^{3}\!f_{8}$ Light Distribution: Adjustable / Direct  Weight (kg): 2.6  Weight (lbs): 5.73  Screws: A4 stainless steel  Diffuser: Clear tempered glass  Gasket: Gore-Tex valve to prevent condensation inside the fitting.                                                                                                                                                                                                                                                                                                                                                                                                                                                                                                                                                                                                                                                                                                                                                                                                                                                                                                                                                                                                                                                                                                                                                                                                                                                                                                                                                                                                                                                                                                                                                                                                                                                                                                                                                                                                                                                  | Width (in): 2 % 16                                                 |
| Height (in): 2 % <sub>16</sub> Depth (in): 5 % <sub>8</sub> Light Distribution: Adjustable / Direct  Weight (kg): 2.6  Weight (lbs): 5.73  Screws: A4 stainless steel  Diffuser: Clear tempered glass  Gasket: Gore-Tex valve to prevent condensation inside the fitting.                                                                                                                                                                                                                                                                                                                                                                                                                                                                                                                                                                                                                                                                                                                                                                                                                                                                                                                                                                                                                                                                                                                                                                                                                                                                                                                                                                                                                                                                                                                                                                                                                                                                                                                                                                                                                                                                     | Height (mm): 65                                                    |
| Depth (in): 5 ½  Light Distribution: Adjustable / Direct  Weight (kg): 2.6  Weight (lbs): 5.73  Screws: A4 stainless steel  Diffuser: Clear tempered glass  Gasket: Gore-Tex valve to prevent condensation inside the fitting.                                                                                                                                                                                                                                                                                                                                                                                                                                                                                                                                                                                                                                                                                                                                                                                                                                                                                                                                                                                                                                                                                                                                                                                                                                                                                                                                                                                                                                                                                                                                                                                                                                                                                                                                                                                                                                                                                                                | Depth (mm): 136                                                    |
| Light Distribution: Adjustable / Direct Weight (kg): 2.6 Weight (lbs): 5.73 Screws: A4 stainless steel Diffuser: Clear tempered glass Gasket: Gore-Tex valve to prevent condensation inside the fitting.                                                                                                                                                                                                                                                                                                                                                                                                                                                                                                                                                                                                                                                                                                                                                                                                                                                                                                                                                                                                                                                                                                                                                                                                                                                                                                                                                                                                                                                                                                                                                                                                                                                                                                                                                                                                                                                                                                                                      | Height (in): 2 % 16                                                |
| Weight (kg): 2.6 Weight (lbs): 5.73 Screws: A4 stainless steel Diffuser: Clear tempered glass Gasket: Gore-Tex valve to prevent condensation inside the fitting.                                                                                                                                                                                                                                                                                                                                                                                                                                                                                                                                                                                                                                                                                                                                                                                                                                                                                                                                                                                                                                                                                                                                                                                                                                                                                                                                                                                                                                                                                                                                                                                                                                                                                                                                                                                                                                                                                                                                                                              | Depth (in): 5 3/8                                                  |
| Weight (lbs): 5.73 Screws: A4 stainless steel Diffuser: Clear tempered glass Gasket: Gore-Tex valve to prevent condensation inside the fitting.                                                                                                                                                                                                                                                                                                                                                                                                                                                                                                                                                                                                                                                                                                                                                                                                                                                                                                                                                                                                                                                                                                                                                                                                                                                                                                                                                                                                                                                                                                                                                                                                                                                                                                                                                                                                                                                                                                                                                                                               | Light Distribution: Adjustable / Direct                            |
| Screws: A4 stainless steel Diffuser: Clear tempered glass Gasket: Gore-Tex valve to prevent condensation inside the fitting.                                                                                                                                                                                                                                                                                                                                                                                                                                                                                                                                                                                                                                                                                                                                                                                                                                                                                                                                                                                                                                                                                                                                                                                                                                                                                                                                                                                                                                                                                                                                                                                                                                                                                                                                                                                                                                                                                                                                                                                                                  | Weight (kg): 2.6                                                   |
| Diffuser: Clear tempered glass Gasket: Gore-Tex valve to prevent condensation inside the fitting.                                                                                                                                                                                                                                                                                                                                                                                                                                                                                                                                                                                                                                                                                                                                                                                                                                                                                                                                                                                                                                                                                                                                                                                                                                                                                                                                                                                                                                                                                                                                                                                                                                                                                                                                                                                                                                                                                                                                                                                                                                             | Weight (lbs): 5.73                                                 |
| Gasket: Gore-Tex valve to prevent condensation inside the fitting.                                                                                                                                                                                                                                                                                                                                                                                                                                                                                                                                                                                                                                                                                                                                                                                                                                                                                                                                                                                                                                                                                                                                                                                                                                                                                                                                                                                                                                                                                                                                                                                                                                                                                                                                                                                                                                                                                                                                                                                                                                                                            | Screws: A4 stainless steel                                         |
| ·                                                                                                                                                                                                                                                                                                                                                                                                                                                                                                                                                                                                                                                                                                                                                                                                                                                                                                                                                                                                                                                                                                                                                                                                                                                                                                                                                                                                                                                                                                                                                                                                                                                                                                                                                                                                                                                                                                                                                                                                                                                                                                                                             | Diffuser: Clear tempered glass                                     |
| Fixture Finish: BLK / WHI / GRY / COR / ANT / BRZ                                                                                                                                                                                                                                                                                                                                                                                                                                                                                                                                                                                                                                                                                                                                                                                                                                                                                                                                                                                                                                                                                                                                                                                                                                                                                                                                                                                                                                                                                                                                                                                                                                                                                                                                                                                                                                                                                                                                                                                                                                                                                             | Gasket: Gore-Tex valve to prevent condensation inside the fitting. |
|                                                                                                                                                                                                                                                                                                                                                                                                                                                                                                                                                                                                                                                                                                                                                                                                                                                                                                                                                                                                                                                                                                                                                                                                                                                                                                                                                                                                                                                                                                                                                                                                                                                                                                                                                                                                                                                                                                                                                                                                                                                                                                                                               | Fixture Finish: BLK / WHI / GRY / COR / ANT / BRZ                  |