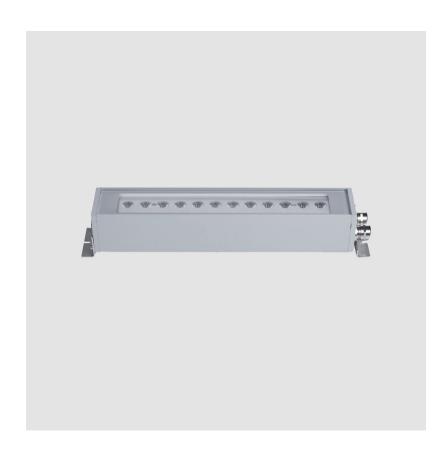

| Subseries: Tetra Linear                                            |
|--------------------------------------------------------------------|
| Brand: Platek                                                      |
| Division: Exterior                                                 |
| Mounting Type: Surface                                             |
| Mounting Location: Wall                                            |
| Subcategory: Wallwash                                              |
| PHYSICAL                                                           |
| Shape: Rectangle                                                   |
| Length (mm): 358                                                   |
| Length (in): 14 $\frac{1}{8}$                                      |
| Width (mm): 65                                                     |
| Width (in): 2 <sup>9</sup> / <sub>16</sub>                         |
| Height (mm): 65                                                    |
| Depth (mm): 136                                                    |
| Height (in): $2\frac{9}{16}$                                       |
| Depth (in): 5 <sup>3</sup> / <sub>8</sub>                          |
| Light Distribution: Adjustable / Direct                            |
| Weight (kg): 2.6                                                   |
| Weight (lbs): 5.73                                                 |
| Screws: A4 stainless steel                                         |
| Diffuser: Clear tempered glass                                     |
| Gasket: Gore-Tex valve to prevent condensation inside the fitting. |
| Fixture Finish: BLK / WHI / GRY / COR / ANT / BRZ                  |
|                                                                    |

## **ELECTRICAL**

Fixture Material: Extruded Aluminum

| Lamp Type: LED                            |
|-------------------------------------------|
| Input Wattage (W): 7.3                    |
| Total Output Wattage (W): 6               |
| Dimming: Non-Dimmable                     |
| Driver Included: Yes                      |
| Driver Location: Integrated               |
| Driver Type: Constant Voltage - Universal |
| Driver Class: Class 2                     |
| Input Voltage (V): 120 - 277              |
| Output Voltage (V): 24                    |
| LED                                       |

### LED

| Number of LEDs: 12 |                                     |  |      |  |  |
|--------------------|-------------------------------------|--|------|--|--|
| Co                 | Color Temperature (°K): 3000 / 4000 |  |      |  |  |
|                    |                                     |  | - /1 |  |  |