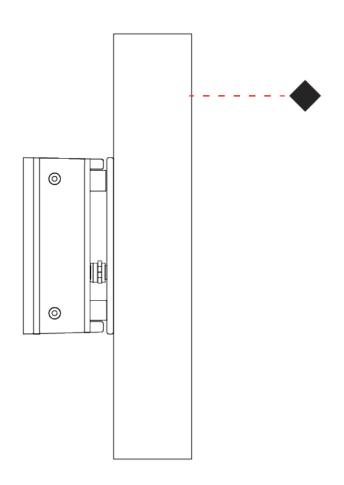

| Subseries: Tetra Linear                                            |
|--------------------------------------------------------------------|
| Brand: Platek                                                      |
| Division: Exterior                                                 |
| Mounting Type: Surface                                             |
| Mounting Location: Wall                                            |
| Subcategory: Wallwash                                              |
| PHYSICAL                                                           |
| Shape: Rectangle                                                   |
| Length (mm): 358                                                   |
| Length (in): 14 $\frac{1}{8}$                                      |
| Width (mm): 65                                                     |
| Width (in): 2 <sup>9</sup> / <sub>16</sub>                         |
| Height (mm): 65                                                    |
| Depth (mm): 136                                                    |
| Height (in): $2\frac{9}{16}$                                       |
| Depth (in): 5 <sup>3</sup> / <sub>8</sub>                          |
| Light Distribution: Adjustable / Direct                            |
| Weight (kg): 2.6                                                   |
| Weight (lbs): 5.73                                                 |
| Screws: A4 stainless steel                                         |
| Diffuser: Clear tempered glass                                     |
| Gasket: Gore-Tex valve to prevent condensation inside the fitting. |
| Fixture Finish: BLK / WHI / GRY / COR / ANT / BRZ                  |
|                                                                    |

| Mounting Type: Surface                                             |
|--------------------------------------------------------------------|
| Mounting Location: Wall                                            |
| Subcategory: Wallwash                                              |
| PHYSICAL                                                           |
| Shape: Rectangle                                                   |
| Length (mm): 358                                                   |
| Length (in): 14 $\frac{1}{8}$                                      |
| Height (mm): 73                                                    |
| Depth (mm): 65                                                     |
| Height (in): 2 1/8                                                 |
| Depth (in): 2 % 16                                                 |
| Light Distribution: Adjustable / Direct                            |
| Weight (kg): 2.3                                                   |
| Weight (lbs): 5.1                                                  |
| Screws: A4 stainless steel                                         |
| Diffuser: Clear tempered glass                                     |
| Gasket: Gore-Tex valve to prevent condensation inside the fitting. |
| Fixture Finish: BLK / WHI / GRY / COR / ANT / BRZ                  |
| Fixture Material: Extruded Aluminum                                |