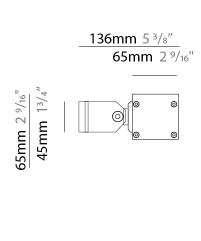

| Mounting Type: Surface                                             |
|--------------------------------------------------------------------|
| Mounting Location: Wall                                            |
| Subcategory: Wallwash                                              |
| PHYSICAL                                                           |
| Shape: Rectangle                                                   |
| Length (mm): 358                                                   |
| Length (in): 14 $\frac{1}{8}$                                      |
| Height (mm): 73                                                    |
| Depth (mm): 65                                                     |
| Height (in): 2 1/8                                                 |
| Depth (in): 2 % 16                                                 |
| Light Distribution: Adjustable / Direct                            |
| Weight (kg): 2.3                                                   |
| Weight (lbs): 5.1                                                  |
| Screws: A4 stainless steel                                         |
| Diffuser: Clear tempered glass                                     |
| Gasket: Gore-Tex valve to prevent condensation inside the fitting. |
| Fixture Finish: BLK / WHI / GRY / COR / ANT / BRZ                  |
| Fixture Material: Extruded Aluminum                                |