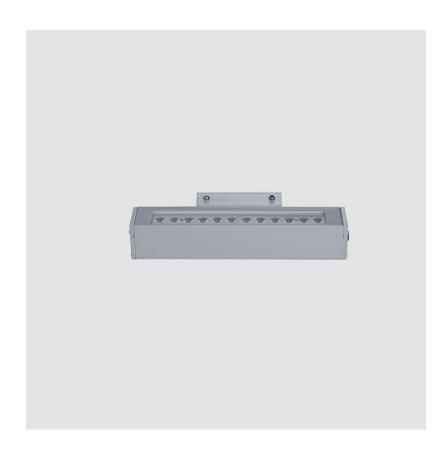

#### **GENERAL**

| Series: Tetra           |  |
|-------------------------|--|
| Subseries: Tetra Linear |  |
| Brand: Platek           |  |
| Division: Exterior      |  |
| Mounting Type: Surface  |  |
| Mounting Location: Wall |  |
| Subcategory: Wallwash   |  |

| Subseries: Tetra Linear                                            |
|--------------------------------------------------------------------|
| Brand: Platek                                                      |
| Division: Exterior                                                 |
| Mounting Type: Surface                                             |
| Mounting Location: Wall                                            |
| Subcategory: Wallwash                                              |
| PHYSICAL                                                           |
| Shape: Rectangle                                                   |
| Length (mm): 358                                                   |
| Length (in): 14 $\frac{1}{8}$                                      |
| Width (mm): 65                                                     |
| Width (in): 2 <sup>9</sup> / <sub>16</sub>                         |
| Height (mm): 65                                                    |
| Depth (mm): 136                                                    |
| Height (in): $2\frac{9}{16}$                                       |
| Depth (in): 5 <sup>3</sup> / <sub>8</sub>                          |
| Light Distribution: Adjustable / Direct                            |
| Weight (kg): 2.6                                                   |
| Weight (lbs): 5.73                                                 |
| Screws: A4 stainless steel                                         |
| Diffuser: Clear tempered glass                                     |
| Gasket: Gore-Tex valve to prevent condensation inside the fitting. |
| Fixture Finish: BLK / WHI / GRY / COR / ANT / BRZ                  |
|                                                                    |