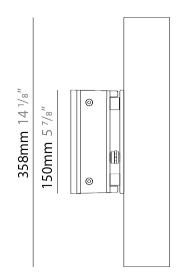

| Subseries: Tetra Linear                                            |
|--------------------------------------------------------------------|
| Brand: Platek                                                      |
| Division: Exterior                                                 |
| Mounting Type: Surface                                             |
| Mounting Location: Wall                                            |
| Subcategory: Wallwash                                              |
| PHYSICAL                                                           |
| Shape: Rectangle                                                   |
| Length (mm): 358                                                   |
| Length (in): 14 $\frac{1}{8}$                                      |
| Width (mm): 65                                                     |
| Width (in): 2 <sup>9</sup> / <sub>16</sub>                         |
| Height (mm): 65                                                    |
| Depth (mm): 136                                                    |
| Height (in): $2\frac{9}{16}$                                       |
| Depth (in): 5 <sup>3</sup> / <sub>8</sub>                          |
| Light Distribution: Adjustable / Direct                            |
| Weight (kg): 2.6                                                   |
| Weight (lbs): 5.73                                                 |
| Screws: A4 stainless steel                                         |
| Diffuser: Clear tempered glass                                     |
| Gasket: Gore-Tex valve to prevent condensation inside the fitting. |
| Fixture Finish: BLK / WHI / GRY / COR / ANT / BRZ                  |
|                                                                    |

| Brand: Platek  Division: Exterior  Mounting Type: Surface  Mounting Location: Wall  Subcategory: Wallwash  PHYSICAL  Shape: Rectangle  Length (mm): 358  Length (in): 14 ½  Width (in): 2 ½  Ength (in): 15 ½  Elight (in): 2 ½  Elight (in): 5 ½  Elight (in): 6 ½  Eli                |                                                                    |
|-----------------------------------------------------------------------------------------------------------------------------------------------------------------------------------------------------------------------------------------------------------------------------------------------------------------------------------------------------------------------------------------------------------------------------------------------------------------------------------------------------------------------------------------------------------------------------------------------------------------------------------------------------------------------------------------------------------------------------------------------------------------------------------------------------------------------------------------------------------------------------------------------------------------------------------------------------------------------------------------------------------------------------------------------------------------------------------------------------------------------------------------------------------------------------------------------------------------------------------------------------------------------------------------------------------------------------------------------------------------------------------------------------------------------------------------------------------------------------------------------------------------------------------------------------------------------------------------------------------------------------------------------------------------------------------------------------------------------------------------------------------------------------------------------------------------------------------------------------------------------------------------------------------------------------------------------------------------------------------------------------------------------------------------------------------------------------------------------------------------------------------------------|--------------------------------------------------------------------|
| Mounting Type: Surface  Mounting Location: Wall  Subcategory: Wallwash  PHYSICAL  Shape: Rectangle  Length (mm): 358  Length (in): 14 ½  Width (mm): 65  Width (in): 2 ½  In Height (mm): 65  Depth (mm): 136  Height (in): 2 ½  In Light Distribution: Adjustable / Direct  Weight (kg): 2.6  Weight (lbs): 5.73  Screws: A4 stainless steel  Diffuser: Clear tempered glass  Gasket: Gore-Tex valve to prevent condensation inside the fitting.                                                                                                                                                                                                                                                                                                                                                                                                                                                                                                                                                                                                                                                                                                                                                                                                                                                                                                                                                                                                                                                                                                                                                                                                                                                                                                                                                                                                                                                                                                                                                                                                                                                                                             | Brand: Platek                                                      |
| Mounting Location: Wall Subcategory: Wallwash  PHYSICAL  Shape: Rectangle Length (mm): 358 Length (in): 14 ½  Width (mm): 65  Width (in): 2 ½  Ength (in): 136  Height (mm): 65  Depth (mm): 136  Height (in): 2 ½  Ength (in): 5 ½  Ength (in): 65  Ength (                | Division: Exterior                                                 |
| Subcategory: Wallwash  PHYSICAL  Shape: Rectangle  Length (mm): 358  Length (in): 14 ½  Width (mm): 65  Width (in): 2 ½  Begin (in): 9½  Begin                | Mounting Type: Surface                                             |
| PHYSICAL Shape: Rectangle Length (mm): 358 Length (in): $14^{1/6}_{8}$ Width (mm): 65 Width (in): $2^{9/16}_{16}$ Height (mm): 65 Depth (mm): 136 Height (in): $2^{9/16}_{16}$ Depth (in): $3^{9/16}_{16}$ Depth (in): $5^{1/6}_{8}$ Light Distribution: Adjustable / Direct Weight (kg): 2.6 Weight (lbs): 5.73 Screws: A4 stainless steel Diffuser: Clear tempered glass Gasket: Gore-Tex valve to prevent condensation inside the fitting.                                                                                                                                                                                                                                                                                                                                                                                                                                                                                                                                                                                                                                                                                                                                                                                                                                                                                                                                                                                                                                                                                                                                                                                                                                                                                                                                                                                                                                                                                                                                                                                                                                                                                                 | Mounting Location: Wall                                            |
| Shape: Rectangle  Length (mm): 358  Length (in): 14 \(^{1}\)_{6}  Width (mm): 65  Width (in): 2 \(^{9}\)_{16}  Height (mm): 65  Depth (mm): 136  Height (in): 2 \(^{9}\)_{16}  Depth (in): 5 \(^{3}\)_{8}  Light Distribution: Adjustable / Direct  Weight (kg): 2.6  Weight (lbs): 5.73  Screws: A4 stainless steel  Diffuser: Clear tempered glass  Gasket: Gore-Tex valve to prevent condensation inside the fitting.                                                                                                                                                                                                                                                                                                                                                                                                                                                                                                                                                                                                                                                                                                                                                                                                                                                                                                                                                                                                                                                                                                                                                                                                                                                                                                                                                                                                                                                                                                                                                                                                                                                                                                                      | Subcategory: Wallwash                                              |
| Length (mm): $358$ Length (in): $14\frac{1}{4}$ Width (mm): $65$ Width (in): $2\frac{9}{16}$ Height (mm): $65$ Depth (mm): $136$ Height (in): $2\frac{9}{16}$ Depth (in): $5\frac{3}{48}$ Light Distribution: Adjustable / Direct Weight (kg): $2.6$ Weight (lbs): $5.73$ Screws: $20$ S | PHYSICAL                                                           |
| Length (in): $14\frac{1}{4}$ s  Width (mm): $65$ Width (in): $2\frac{9}{16}$ s  Height (mm): $65$ Depth (mm): $136$ Height (in): $2\frac{9}{16}$ s  Depth (in): $5\frac{3}{8}$ s  Light Distribution: Adjustable / Direct  Weight (kg): $2.6$ Weight (lbs): $5.73$ Screws: $44$ stainless steel  Diffuser: Clear tempered glass  Gasket: Gore-Tex valve to prevent condensation inside the fitting.                                                                                                                                                                                                                                                                                                                                                                                                                                                                                                                                                                                                                                                                                                                                                                                                                                                                                                                                                                                                                                                                                                                                                                                                                                                                                                                                                                                                                                                                                                                                                                                                                                                                                                                                           | Shape: Rectangle                                                   |
| Width (mm): 65 Width (in): $2\frac{9}{16}$ Height (mm): 65 Depth (mm): 136 Height (in): $2\frac{9}{16}$ Depth (in): $5\frac{3}{6}$ Light Distribution: Adjustable / Direct Weight (kg): 2.6 Weight (lbs): 5.73 Screws: A4 stainless steel Diffuser: Clear tempered glass Gasket: Gore-Tex valve to prevent condensation inside the fitting.                                                                                                                                                                                                                                                                                                                                                                                                                                                                                                                                                                                                                                                                                                                                                                                                                                                                                                                                                                                                                                                                                                                                                                                                                                                                                                                                                                                                                                                                                                                                                                                                                                                                                                                                                                                                   | Length (mm): 358                                                   |
| Width (in): $2^{9}_{1is}$ Height (mm): 65 Depth (mm): 136 Height (in): $2^{9}_{1is}$ Depth (in): $5^{3}_{8}$ Light Distribution: Adjustable / Direct Weight (kg): 2.6 Weight (lbs): 5.73 Screws: A4 stainless steel Diffuser: Clear tempered glass Gasket: Gore-Tex valve to prevent condensation inside the fitting.                                                                                                                                                                                                                                                                                                                                                                                                                                                                                                                                                                                                                                                                                                                                                                                                                                                                                                                                                                                                                                                                                                                                                                                                                                                                                                                                                                                                                                                                                                                                                                                                                                                                                                                                                                                                                         | Length (in): 14 1/8                                                |
| Height (mm): 65  Depth (mm): 136  Height (in): 2 ${}^{9}\!\!{}_{16}$ Depth (in): 5 ${}^{3}\!\!{}_{8}$ Light Distribution: Adjustable / Direct  Weight (kg): 2.6  Weight (lbs): 5.73  Screws: A4 stainless steel  Diffuser: Clear tempered glass  Gasket: Gore-Tex valve to prevent condensation inside the fitting.                                                                                                                                                                                                                                                                                                                                                                                                                                                                                                                                                                                                                                                                                                                                                                                                                                                                                                                                                                                                                                                                                                                                                                                                                                                                                                                                                                                                                                                                                                                                                                                                                                                                                                                                                                                                                           | Width (mm): 65                                                     |
| Depth (mm): 136  Height (in): 2 ${}^{9}\!f_{16}$ Depth (in): 5 ${}^{3}\!f_{8}$ Light Distribution: Adjustable / Direct  Weight (kg): 2.6  Weight (lbs): 5.73  Screws: A4 stainless steel  Diffuser: Clear tempered glass  Gasket: Gore-Tex valve to prevent condensation inside the fitting.                                                                                                                                                                                                                                                                                                                                                                                                                                                                                                                                                                                                                                                                                                                                                                                                                                                                                                                                                                                                                                                                                                                                                                                                                                                                                                                                                                                                                                                                                                                                                                                                                                                                                                                                                                                                                                                  | Width (in): 2 % 16                                                 |
| Height (in): 2 % <sub>16</sub> Depth (in): 5 % <sub>8</sub> Light Distribution: Adjustable / Direct  Weight (kg): 2.6  Weight (lbs): 5.73  Screws: A4 stainless steel  Diffuser: Clear tempered glass  Gasket: Gore-Tex valve to prevent condensation inside the fitting.                                                                                                                                                                                                                                                                                                                                                                                                                                                                                                                                                                                                                                                                                                                                                                                                                                                                                                                                                                                                                                                                                                                                                                                                                                                                                                                                                                                                                                                                                                                                                                                                                                                                                                                                                                                                                                                                     | Height (mm): 65                                                    |
| Depth (in): 5 ½  Light Distribution: Adjustable / Direct  Weight (kg): 2.6  Weight (lbs): 5.73  Screws: A4 stainless steel  Diffuser: Clear tempered glass  Gasket: Gore-Tex valve to prevent condensation inside the fitting.                                                                                                                                                                                                                                                                                                                                                                                                                                                                                                                                                                                                                                                                                                                                                                                                                                                                                                                                                                                                                                                                                                                                                                                                                                                                                                                                                                                                                                                                                                                                                                                                                                                                                                                                                                                                                                                                                                                | Depth (mm): 136                                                    |
| Light Distribution: Adjustable / Direct Weight (kg): 2.6 Weight (lbs): 5.73 Screws: A4 stainless steel Diffuser: Clear tempered glass Gasket: Gore-Tex valve to prevent condensation inside the fitting.                                                                                                                                                                                                                                                                                                                                                                                                                                                                                                                                                                                                                                                                                                                                                                                                                                                                                                                                                                                                                                                                                                                                                                                                                                                                                                                                                                                                                                                                                                                                                                                                                                                                                                                                                                                                                                                                                                                                      | Height (in): 2 % 16                                                |
| Weight (kg): 2.6 Weight (lbs): 5.73 Screws: A4 stainless steel Diffuser: Clear tempered glass Gasket: Gore-Tex valve to prevent condensation inside the fitting.                                                                                                                                                                                                                                                                                                                                                                                                                                                                                                                                                                                                                                                                                                                                                                                                                                                                                                                                                                                                                                                                                                                                                                                                                                                                                                                                                                                                                                                                                                                                                                                                                                                                                                                                                                                                                                                                                                                                                                              | Depth (in): 5 3/8                                                  |
| Weight (lbs): 5.73 Screws: A4 stainless steel Diffuser: Clear tempered glass Gasket: Gore-Tex valve to prevent condensation inside the fitting.                                                                                                                                                                                                                                                                                                                                                                                                                                                                                                                                                                                                                                                                                                                                                                                                                                                                                                                                                                                                                                                                                                                                                                                                                                                                                                                                                                                                                                                                                                                                                                                                                                                                                                                                                                                                                                                                                                                                                                                               | Light Distribution: Adjustable / Direct                            |
| Screws: A4 stainless steel Diffuser: Clear tempered glass Gasket: Gore-Tex valve to prevent condensation inside the fitting.                                                                                                                                                                                                                                                                                                                                                                                                                                                                                                                                                                                                                                                                                                                                                                                                                                                                                                                                                                                                                                                                                                                                                                                                                                                                                                                                                                                                                                                                                                                                                                                                                                                                                                                                                                                                                                                                                                                                                                                                                  | Weight (kg): 2.6                                                   |
| Diffuser: Clear tempered glass Gasket: Gore-Tex valve to prevent condensation inside the fitting.                                                                                                                                                                                                                                                                                                                                                                                                                                                                                                                                                                                                                                                                                                                                                                                                                                                                                                                                                                                                                                                                                                                                                                                                                                                                                                                                                                                                                                                                                                                                                                                                                                                                                                                                                                                                                                                                                                                                                                                                                                             | Weight (lbs): 5.73                                                 |
| Gasket: Gore-Tex valve to prevent condensation inside the fitting.                                                                                                                                                                                                                                                                                                                                                                                                                                                                                                                                                                                                                                                                                                                                                                                                                                                                                                                                                                                                                                                                                                                                                                                                                                                                                                                                                                                                                                                                                                                                                                                                                                                                                                                                                                                                                                                                                                                                                                                                                                                                            | Screws: A4 stainless steel                                         |
| ·                                                                                                                                                                                                                                                                                                                                                                                                                                                                                                                                                                                                                                                                                                                                                                                                                                                                                                                                                                                                                                                                                                                                                                                                                                                                                                                                                                                                                                                                                                                                                                                                                                                                                                                                                                                                                                                                                                                                                                                                                                                                                                                                             | Diffuser: Clear tempered glass                                     |
| Fixture Finish: BLK / WHI / GRY / COR / ANT / BRZ                                                                                                                                                                                                                                                                                                                                                                                                                                                                                                                                                                                                                                                                                                                                                                                                                                                                                                                                                                                                                                                                                                                                                                                                                                                                                                                                                                                                                                                                                                                                                                                                                                                                                                                                                                                                                                                                                                                                                                                                                                                                                             | Gasket: Gore-Tex valve to prevent condensation inside the fitting. |
|                                                                                                                                                                                                                                                                                                                                                                                                                                                                                                                                                                                                                                                                                                                                                                                                                                                                                                                                                                                                                                                                                                                                                                                                                                                                                                                                                                                                                                                                                                                                                                                                                                                                                                                                                                                                                                                                                                                                                                                                                                                                                                                                               | Fixture Finish: BLK / WHI / GRY / COR / ANT / BRZ                  |

| Mounting Type: Surface                                             |
|--------------------------------------------------------------------|
| Mounting Location: Wall                                            |
| Subcategory: Wallwash                                              |
| PHYSICAL                                                           |
| Shape: Rectangle                                                   |
| Length (mm): 358                                                   |
| Length (in): 14 $\frac{1}{8}$                                      |
| Height (mm): 73                                                    |
| Depth (mm): 65                                                     |
| Height (in): 2 1/8                                                 |
| Depth (in): 2 % 16                                                 |
| Light Distribution: Adjustable / Direct                            |
| Weight (kg): 2.3                                                   |
| Weight (lbs): 5.1                                                  |
| Screws: A4 stainless steel                                         |
| Diffuser: Clear tempered glass                                     |
| Gasket: Gore-Tex valve to prevent condensation inside the fitting. |
| Fixture Finish: BLK / WHI / GRY / COR / ANT / BRZ                  |
| Fixture Material: Extruded Aluminum                                |