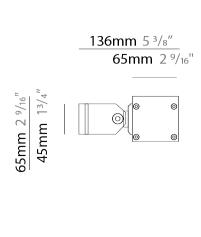

| Subseries: Tetra Linear                                            |
|--------------------------------------------------------------------|
| Brand: Platek                                                      |
| Division: Exterior                                                 |
| Mounting Type: Surface                                             |
| Mounting Location: Wall                                            |
| Subcategory: Wallwash                                              |
| PHYSICAL                                                           |
| Shape: Rectangle                                                   |
| Length (mm): 358                                                   |
| Length (in): 14 $\frac{1}{8}$                                      |
| Width (mm): 65                                                     |
| Width (in): 2 <sup>9</sup> / <sub>16</sub>                         |
| Height (mm): 65                                                    |
| Depth (mm): 136                                                    |
| Height (in): $2\frac{9}{16}$                                       |
| Depth (in): 5 <sup>3</sup> / <sub>8</sub>                          |
| Light Distribution: Adjustable / Direct                            |
| Weight (kg): 2.6                                                   |
| Weight (lbs): 5.73                                                 |
| Screws: A4 stainless steel                                         |
| Diffuser: Clear tempered glass                                     |
| Gasket: Gore-Tex valve to prevent condensation inside the fitting. |
| Fixture Finish: BLK / WHI / GRY / COR / ANT / BRZ                  |
|                                                                    |

| Brand: Platek  Division: Exterior  Mounting Type: Surface  Mounting Location: Wall  Subcategory: Wallwash  PHYSICAL  Shape: Rectangle  Length (mm): 358  Length (in): 14 ½  Width (in): 2 ½  Ength (in): 15 ½  Elight (in): 2 ½  Elight (in): 5 ½  Elight (in): 6 ½  Eli                |                                                                    |
|-----------------------------------------------------------------------------------------------------------------------------------------------------------------------------------------------------------------------------------------------------------------------------------------------------------------------------------------------------------------------------------------------------------------------------------------------------------------------------------------------------------------------------------------------------------------------------------------------------------------------------------------------------------------------------------------------------------------------------------------------------------------------------------------------------------------------------------------------------------------------------------------------------------------------------------------------------------------------------------------------------------------------------------------------------------------------------------------------------------------------------------------------------------------------------------------------------------------------------------------------------------------------------------------------------------------------------------------------------------------------------------------------------------------------------------------------------------------------------------------------------------------------------------------------------------------------------------------------------------------------------------------------------------------------------------------------------------------------------------------------------------------------------------------------------------------------------------------------------------------------------------------------------------------------------------------------------------------------------------------------------------------------------------------------------------------------------------------------------------------------------------------------|--------------------------------------------------------------------|
| Mounting Type: Surface  Mounting Location: Wall  Subcategory: Wallwash  PHYSICAL  Shape: Rectangle  Length (mm): 358  Length (in): 14 ½  Width (mm): 65  Width (in): 2 ½  In Height (mm): 65  Depth (mm): 136  Height (in): 2 ½  In Light Distribution: Adjustable / Direct  Weight (kg): 2.6  Weight (lbs): 5.73  Screws: A4 stainless steel  Diffuser: Clear tempered glass  Gasket: Gore-Tex valve to prevent condensation inside the fitting.                                                                                                                                                                                                                                                                                                                                                                                                                                                                                                                                                                                                                                                                                                                                                                                                                                                                                                                                                                                                                                                                                                                                                                                                                                                                                                                                                                                                                                                                                                                                                                                                                                                                                             | Brand: Platek                                                      |
| Mounting Location: Wall Subcategory: Wallwash  PHYSICAL  Shape: Rectangle Length (mm): 358 Length (in): 14 ½  Width (mm): 65  Width (in): 2 ½  Ength (in): 136  Height (mm): 65  Depth (mm): 136  Height (in): 2 ½  Ength (in): 5 ½  Ength (in): 65  Ength (                | Division: Exterior                                                 |
| Subcategory: Wallwash  PHYSICAL  Shape: Rectangle  Length (mm): 358  Length (in): 14 ½  Width (mm): 65  Width (in): 2 ½  Begin (in): 9½  Begin                | Mounting Type: Surface                                             |
| PHYSICAL Shape: Rectangle Length (mm): 358 Length (in): $14^{1/6}_{8}$ Width (mm): 65 Width (in): $2^{9/16}_{16}$ Height (mm): 65 Depth (mm): 136 Height (in): $2^{9/16}_{16}$ Depth (in): $3^{9/16}_{16}$ Depth (in): $5^{1/6}_{8}$ Light Distribution: Adjustable / Direct Weight (kg): 2.6 Weight (lbs): 5.73 Screws: A4 stainless steel Diffuser: Clear tempered glass Gasket: Gore-Tex valve to prevent condensation inside the fitting.                                                                                                                                                                                                                                                                                                                                                                                                                                                                                                                                                                                                                                                                                                                                                                                                                                                                                                                                                                                                                                                                                                                                                                                                                                                                                                                                                                                                                                                                                                                                                                                                                                                                                                 | Mounting Location: Wall                                            |
| Shape: Rectangle  Length (mm): 358  Length (in): 14 \(^{1}\)_{6}  Width (mm): 65  Width (in): 2 \(^{9}\)_{16}  Height (mm): 65  Depth (mm): 136  Height (in): 2 \(^{9}\)_{16}  Depth (in): 5 \(^{3}\)_{8}  Light Distribution: Adjustable / Direct  Weight (kg): 2.6  Weight (lbs): 5.73  Screws: A4 stainless steel  Diffuser: Clear tempered glass  Gasket: Gore-Tex valve to prevent condensation inside the fitting.                                                                                                                                                                                                                                                                                                                                                                                                                                                                                                                                                                                                                                                                                                                                                                                                                                                                                                                                                                                                                                                                                                                                                                                                                                                                                                                                                                                                                                                                                                                                                                                                                                                                                                                      | Subcategory: Wallwash                                              |
| Length (mm): $358$ Length (in): $14\frac{1}{4}$ Width (mm): $65$ Width (in): $2\frac{9}{16}$ Height (mm): $65$ Depth (mm): $136$ Height (in): $2\frac{9}{16}$ Depth (in): $5\frac{3}{48}$ Light Distribution: Adjustable / Direct Weight (kg): $2.6$ Weight (lbs): $5.73$ Screws: $20$ S | PHYSICAL                                                           |
| Length (in): $14\frac{1}{4}$ s  Width (mm): $65$ Width (in): $2\frac{9}{16}$ s  Height (mm): $65$ Depth (mm): $136$ Height (in): $2\frac{9}{16}$ s  Depth (in): $5\frac{3}{8}$ s  Light Distribution: Adjustable / Direct  Weight (kg): $2.6$ Weight (lbs): $5.73$ Screws: $44$ stainless steel  Diffuser: Clear tempered glass  Gasket: Gore-Tex valve to prevent condensation inside the fitting.                                                                                                                                                                                                                                                                                                                                                                                                                                                                                                                                                                                                                                                                                                                                                                                                                                                                                                                                                                                                                                                                                                                                                                                                                                                                                                                                                                                                                                                                                                                                                                                                                                                                                                                                           | Shape: Rectangle                                                   |
| Width (mm): 65 Width (in): $2\frac{9}{16}$ Height (mm): 65 Depth (mm): 136 Height (in): $2\frac{9}{16}$ Depth (in): $5\frac{3}{6}$ Light Distribution: Adjustable / Direct Weight (kg): 2.6 Weight (lbs): 5.73 Screws: A4 stainless steel Diffuser: Clear tempered glass Gasket: Gore-Tex valve to prevent condensation inside the fitting.                                                                                                                                                                                                                                                                                                                                                                                                                                                                                                                                                                                                                                                                                                                                                                                                                                                                                                                                                                                                                                                                                                                                                                                                                                                                                                                                                                                                                                                                                                                                                                                                                                                                                                                                                                                                   | Length (mm): 358                                                   |
| Width (in): $2^{9}_{1is}$ Height (mm): 65 Depth (mm): 136 Height (in): $2^{9}_{1is}$ Depth (in): $5^{3}_{8}$ Light Distribution: Adjustable / Direct Weight (kg): 2.6 Weight (lbs): 5.73 Screws: A4 stainless steel Diffuser: Clear tempered glass Gasket: Gore-Tex valve to prevent condensation inside the fitting.                                                                                                                                                                                                                                                                                                                                                                                                                                                                                                                                                                                                                                                                                                                                                                                                                                                                                                                                                                                                                                                                                                                                                                                                                                                                                                                                                                                                                                                                                                                                                                                                                                                                                                                                                                                                                         | Length (in): 14 1/8                                                |
| Height (mm): 65  Depth (mm): 136  Height (in): 2 ${}^{9}\!\!{}_{16}$ Depth (in): 5 ${}^{3}\!\!{}_{8}$ Light Distribution: Adjustable / Direct  Weight (kg): 2.6  Weight (lbs): 5.73  Screws: A4 stainless steel  Diffuser: Clear tempered glass  Gasket: Gore-Tex valve to prevent condensation inside the fitting.                                                                                                                                                                                                                                                                                                                                                                                                                                                                                                                                                                                                                                                                                                                                                                                                                                                                                                                                                                                                                                                                                                                                                                                                                                                                                                                                                                                                                                                                                                                                                                                                                                                                                                                                                                                                                           | Width (mm): 65                                                     |
| Depth (mm): 136  Height (in): 2 ${}^{9}\!f_{16}$ Depth (in): 5 ${}^{3}\!f_{8}$ Light Distribution: Adjustable / Direct  Weight (kg): 2.6  Weight (lbs): 5.73  Screws: A4 stainless steel  Diffuser: Clear tempered glass  Gasket: Gore-Tex valve to prevent condensation inside the fitting.                                                                                                                                                                                                                                                                                                                                                                                                                                                                                                                                                                                                                                                                                                                                                                                                                                                                                                                                                                                                                                                                                                                                                                                                                                                                                                                                                                                                                                                                                                                                                                                                                                                                                                                                                                                                                                                  | Width (in): 2 % 16                                                 |
| Height (in): 2 % <sub>16</sub> Depth (in): 5 % <sub>8</sub> Light Distribution: Adjustable / Direct  Weight (kg): 2.6  Weight (lbs): 5.73  Screws: A4 stainless steel  Diffuser: Clear tempered glass  Gasket: Gore-Tex valve to prevent condensation inside the fitting.                                                                                                                                                                                                                                                                                                                                                                                                                                                                                                                                                                                                                                                                                                                                                                                                                                                                                                                                                                                                                                                                                                                                                                                                                                                                                                                                                                                                                                                                                                                                                                                                                                                                                                                                                                                                                                                                     | Height (mm): 65                                                    |
| Depth (in): 5 ½  Light Distribution: Adjustable / Direct  Weight (kg): 2.6  Weight (lbs): 5.73  Screws: A4 stainless steel  Diffuser: Clear tempered glass  Gasket: Gore-Tex valve to prevent condensation inside the fitting.                                                                                                                                                                                                                                                                                                                                                                                                                                                                                                                                                                                                                                                                                                                                                                                                                                                                                                                                                                                                                                                                                                                                                                                                                                                                                                                                                                                                                                                                                                                                                                                                                                                                                                                                                                                                                                                                                                                | Depth (mm): 136                                                    |
| Light Distribution: Adjustable / Direct Weight (kg): 2.6 Weight (lbs): 5.73 Screws: A4 stainless steel Diffuser: Clear tempered glass Gasket: Gore-Tex valve to prevent condensation inside the fitting.                                                                                                                                                                                                                                                                                                                                                                                                                                                                                                                                                                                                                                                                                                                                                                                                                                                                                                                                                                                                                                                                                                                                                                                                                                                                                                                                                                                                                                                                                                                                                                                                                                                                                                                                                                                                                                                                                                                                      | Height (in): 2 % 16                                                |
| Weight (kg): 2.6 Weight (lbs): 5.73 Screws: A4 stainless steel Diffuser: Clear tempered glass Gasket: Gore-Tex valve to prevent condensation inside the fitting.                                                                                                                                                                                                                                                                                                                                                                                                                                                                                                                                                                                                                                                                                                                                                                                                                                                                                                                                                                                                                                                                                                                                                                                                                                                                                                                                                                                                                                                                                                                                                                                                                                                                                                                                                                                                                                                                                                                                                                              | Depth (in): 5 3/8                                                  |
| Weight (lbs): 5.73 Screws: A4 stainless steel Diffuser: Clear tempered glass Gasket: Gore-Tex valve to prevent condensation inside the fitting.                                                                                                                                                                                                                                                                                                                                                                                                                                                                                                                                                                                                                                                                                                                                                                                                                                                                                                                                                                                                                                                                                                                                                                                                                                                                                                                                                                                                                                                                                                                                                                                                                                                                                                                                                                                                                                                                                                                                                                                               | Light Distribution: Adjustable / Direct                            |
| Screws: A4 stainless steel Diffuser: Clear tempered glass Gasket: Gore-Tex valve to prevent condensation inside the fitting.                                                                                                                                                                                                                                                                                                                                                                                                                                                                                                                                                                                                                                                                                                                                                                                                                                                                                                                                                                                                                                                                                                                                                                                                                                                                                                                                                                                                                                                                                                                                                                                                                                                                                                                                                                                                                                                                                                                                                                                                                  | Weight (kg): 2.6                                                   |
| Diffuser: Clear tempered glass Gasket: Gore-Tex valve to prevent condensation inside the fitting.                                                                                                                                                                                                                                                                                                                                                                                                                                                                                                                                                                                                                                                                                                                                                                                                                                                                                                                                                                                                                                                                                                                                                                                                                                                                                                                                                                                                                                                                                                                                                                                                                                                                                                                                                                                                                                                                                                                                                                                                                                             | Weight (lbs): 5.73                                                 |
| Gasket: Gore-Tex valve to prevent condensation inside the fitting.                                                                                                                                                                                                                                                                                                                                                                                                                                                                                                                                                                                                                                                                                                                                                                                                                                                                                                                                                                                                                                                                                                                                                                                                                                                                                                                                                                                                                                                                                                                                                                                                                                                                                                                                                                                                                                                                                                                                                                                                                                                                            | Screws: A4 stainless steel                                         |
| ·                                                                                                                                                                                                                                                                                                                                                                                                                                                                                                                                                                                                                                                                                                                                                                                                                                                                                                                                                                                                                                                                                                                                                                                                                                                                                                                                                                                                                                                                                                                                                                                                                                                                                                                                                                                                                                                                                                                                                                                                                                                                                                                                             | Diffuser: Clear tempered glass                                     |
| Fixture Finish: BLK / WHI / GRY / COR / ANT / BRZ                                                                                                                                                                                                                                                                                                                                                                                                                                                                                                                                                                                                                                                                                                                                                                                                                                                                                                                                                                                                                                                                                                                                                                                                                                                                                                                                                                                                                                                                                                                                                                                                                                                                                                                                                                                                                                                                                                                                                                                                                                                                                             | Gasket: Gore-Tex valve to prevent condensation inside the fitting. |
|                                                                                                                                                                                                                                                                                                                                                                                                                                                                                                                                                                                                                                                                                                                                                                                                                                                                                                                                                                                                                                                                                                                                                                                                                                                                                                                                                                                                                                                                                                                                                                                                                                                                                                                                                                                                                                                                                                                                                                                                                                                                                                                                               | Fixture Finish: BLK / WHI / GRY / COR / ANT / BRZ                  |

| Mounting Type: Surface                                             |
|--------------------------------------------------------------------|
| Mounting Location: Wall                                            |
| Subcategory: Wallwash                                              |
| PHYSICAL                                                           |
| Shape: Rectangle                                                   |
| Length (mm): 358                                                   |
| Length (in): 14 $\frac{1}{8}$                                      |
| Height (mm): 73                                                    |
| Depth (mm): 65                                                     |
| Height (in): 2 1/8                                                 |
| Depth (in): 2 % 16                                                 |
| Light Distribution: Adjustable / Direct                            |
| Weight (kg): 2.3                                                   |
| Weight (lbs): 5.1                                                  |
| Screws: A4 stainless steel                                         |
| Diffuser: Clear tempered glass                                     |
| Gasket: Gore-Tex valve to prevent condensation inside the fitting. |
| Fixture Finish: BLK / WHI / GRY / COR / ANT / BRZ                  |
| Fixture Material: Extruded Aluminum                                |